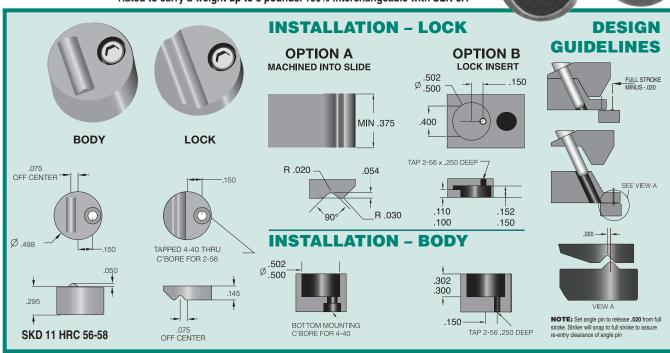

## SLK-25-HH Rated to carry a weight up to 25 pounds. 100% interchangeable with SLK-25A TAPPED 10-32 FOR BOTTOM MOUNTING C'BORE 6-32 SHCS FOR TOP MOUNTING .100 1 490 1.490 .249 **BODY LOCK** LARGE LEAD IN TAPER & RADIUS SKD 11 HRC 56-58 .620 **INSTALLATION - LOCK OPTION B** LOCK INSERT **OPTION A** MACHINED INTO SLIDE R .047 FULL STROKE MINUS -.030 1.500 .875 MIN .750 1.100 - R 083 \_ TAP 8-32 313B BODY SEE VIEW A .500 VIEW A NOTE: Set angle pin to release .030 from full BOTTOM MOUNTING -TAP 6-32 stroke. Striker will snap to full stroke to assure re-entry clearance of angle pin