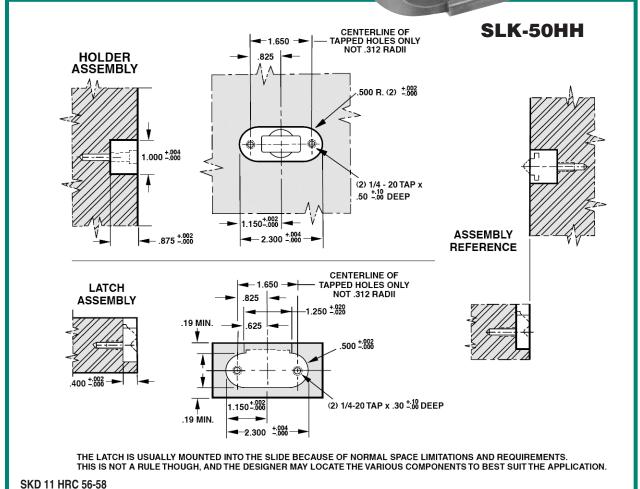

## **MACHINING DATA**

Slide-Latch model SLK-50HH is rated to carry a weight of up to 50 pounds. Ideal for die cast mold slide applications. Multiple Slide-Latches can be easily machined and mounted in mold slides for higher load retentions.