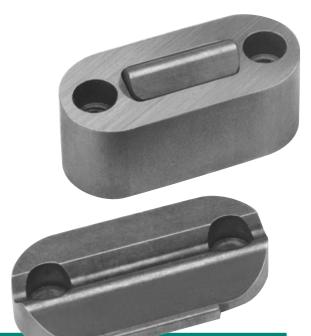

## **MACHINING DATA**

Slide-Latch model SLK-50HH is rated to carry a weight of up to 50 pounds. Ideal for die cast mold slide applications. Multiple Slide-Latches can be easily machined and mounted in mold slides for higher load retentions.