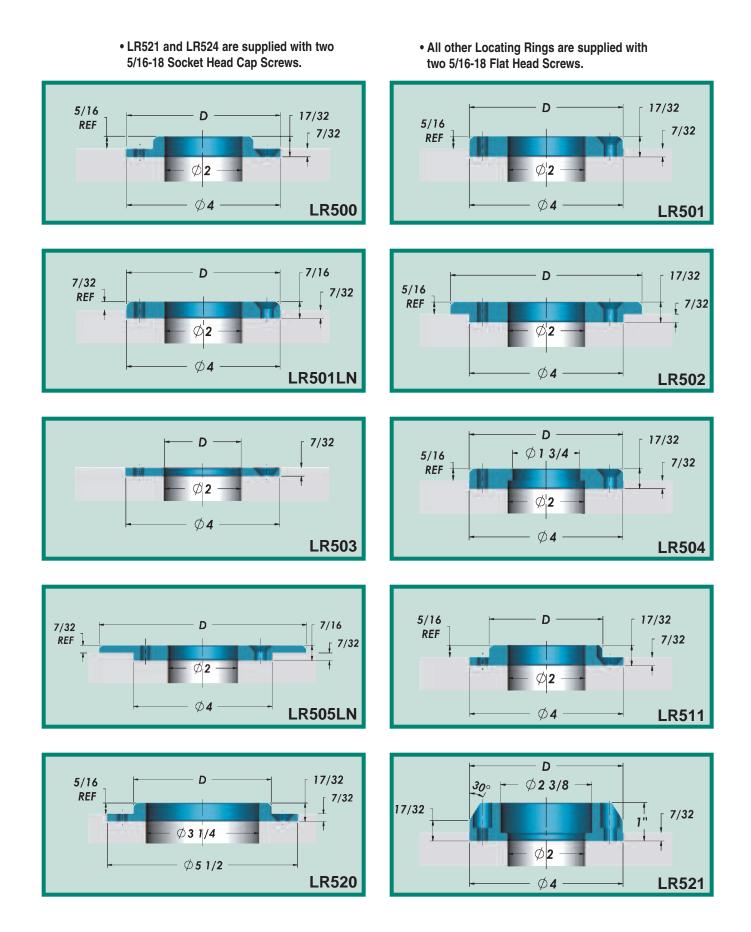

### **Locating Rings**

| Catalog<br>Number | D     | Description                           |
|-------------------|-------|---------------------------------------|
| LR500             | 2.615 |                                       |
| LR501             | 3.990 | Standard Series                       |
| LR501LN           | 3.990 | LN Series                             |
| LR502             | 4.990 |                                       |
| LR503             | 2.000 |                                       |
| LR504             | 3.990 | Clamp Type                            |
| LR505LN           | 5.990 | LN Series                             |
| LR511             | 2.990 |                                       |
| LR520             | 3.990 | Extension Nozzle Type                 |
| LR521             | 3.990 | Standard Series - Extra Lead In       |
| LR522             | 3.990 | Extension Nozzle Type - Extra Lead In |
| LR524             | 3.990 | Clamp Type - Extra Lead In            |
| LR535             | 3.541 |                                       |
| LR536             | 4.331 | Top Ring                              |
| LR537             | 4.331 | Bottom Ring                           |