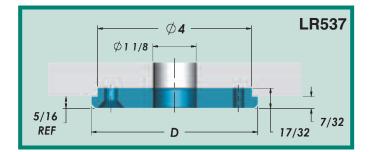

### **Locating Rings**

| Catalog<br>Number | D     | Description                           |
|-------------------|-------|---------------------------------------|
| LR500             | 2.615 |                                       |
| LR501             | 3.990 | Standard Series                       |
| LR501LN           | 3.990 | LN Series                             |
| LR502             | 4.990 |                                       |
| LR503             | 2.000 |                                       |
| LR504             | 3.990 | Clamp Type                            |
| LR505LN           | 5.990 | LN Series                             |
| LR511             | 2.990 |                                       |
| LR520             | 3.990 | Extension Nozzle Type                 |
| LR521             | 3.990 | Standard Series - Extra Lead In       |
| LR522             | 3.990 | Extension Nozzle Type - Extra Lead In |
| LR524             | 3.990 | Clamp Type - Extra Lead In            |
| LR535             | 3.541 |                                       |
| LR536             | 4.331 | Top Ring                              |
| LR537             | 4.331 | Bottom Ring                           |