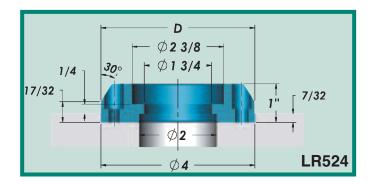

### **Locating Rings**

| Catalog<br>Number | D     | Description                           |
|-------------------|-------|---------------------------------------|
| LR500             | 2.615 |                                       |
| LR501             | 3.990 | Standard Series                       |
| LR501LN           | 3.990 | LN Series                             |
| LR502             | 4.990 |                                       |
| LR503             | 2.000 |                                       |
| LR504             | 3.990 | Clamp Type                            |
| LR505LN           | 5.990 | LN Series                             |
| LR511             | 2.990 |                                       |
| LR520             | 3.990 | Extension Nozzle Type                 |
| LR521             | 3.990 | Standard Series - Extra Lead In       |
| LR522             | 3.990 | Extension Nozzle Type - Extra Lead In |
| LR524             | 3.990 | Clamp Type - Extra Lead In            |
| LR535             | 3.541 |                                       |
| LR536             | 4.331 | Top Ring                              |
| LR537             | 4.331 | Bottom Ring                           |