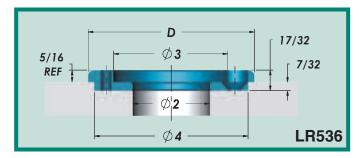

### **Locating Rings**

| Catalog<br>Number | D     | Description                           |
|-------------------|-------|---------------------------------------|
| LR500             | 2.615 |                                       |
| LR501             | 3.990 | Standard Series                       |
| LR501LN           | 3.990 | LN Series                             |
| LR502             | 4.990 |                                       |
| LR503             | 2.000 |                                       |
| LR504             | 3.990 | Clamp Type                            |
| LR505LN           | 5.990 | LN Series                             |
| LR511             | 2.990 |                                       |
| LR520             | 3.990 | Extension Nozzle Type                 |
| LR521             | 3.990 | Standard Series - Extra Lead In       |
| LR522             | 3.990 | Extension Nozzle Type - Extra Lead In |
| LR524             | 3.990 | Clamp Type - Extra Lead In            |
| LR535             | 3.541 |                                       |
| LR536             | 4.331 | Top Ring                              |
| LR537             | 4.331 | Bottom Ring                           |