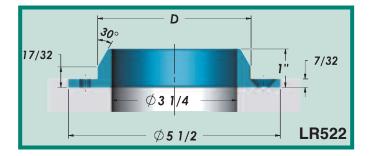

### **Locating Rings**

| Catalog<br>Number | D     | Description                           |
|-------------------|-------|---------------------------------------|
| LR500             | 2.615 |                                       |
| LR501             | 3.990 | Standard Series                       |
| LR501LN           | 3.990 | LN Series                             |
| LR502             | 4.990 |                                       |
| LR503             | 2.000 |                                       |
| LR504             | 3.990 | Clamp Type                            |
| LR505LN           | 5.990 | LN Series                             |
| LR511             | 2.990 |                                       |
| LR520             | 3.990 | Extension Nozzle Type                 |
| LR521             | 3.990 | Standard Series - Extra Lead In       |
| LR522             | 3.990 | Extension Nozzle Type - Extra Lead In |
| LR524             | 3.990 | Clamp Type - Extra Lead In            |
| LR535             | 3.541 |                                       |
| LR536             | 4.331 | Top Ring                              |
| LR537             | 4.331 | Bottom Ring                           |