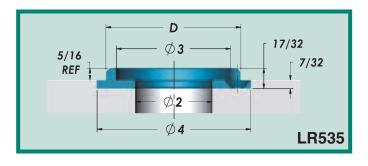

### **Locating Rings**

| Catalog<br>Number | D     | Description                           |
|-------------------|-------|---------------------------------------|
| LR500             | 2.615 |                                       |
| LR501             | 3.990 | Standard Series                       |
| LR501LN           | 3.990 | LN Series                             |
| LR502             | 4.990 |                                       |
| LR503             | 2.000 |                                       |
| LR504             | 3.990 | Clamp Type                            |
| LR505LN           | 5.990 | LN Series                             |
| LR511             | 2.990 |                                       |
| LR520             | 3.990 | Extension Nozzle Type                 |
| LR521             | 3.990 | Standard Series - Extra Lead In       |
| LR522             | 3.990 | Extension Nozzle Type - Extra Lead In |
| LR524             | 3.990 | Clamp Type - Extra Lead In            |
| LR535             | 3.541 |                                       |
| LR536             | 4.331 | Top Ring                              |
| LR537             | 4.331 | Bottom Ring                           |